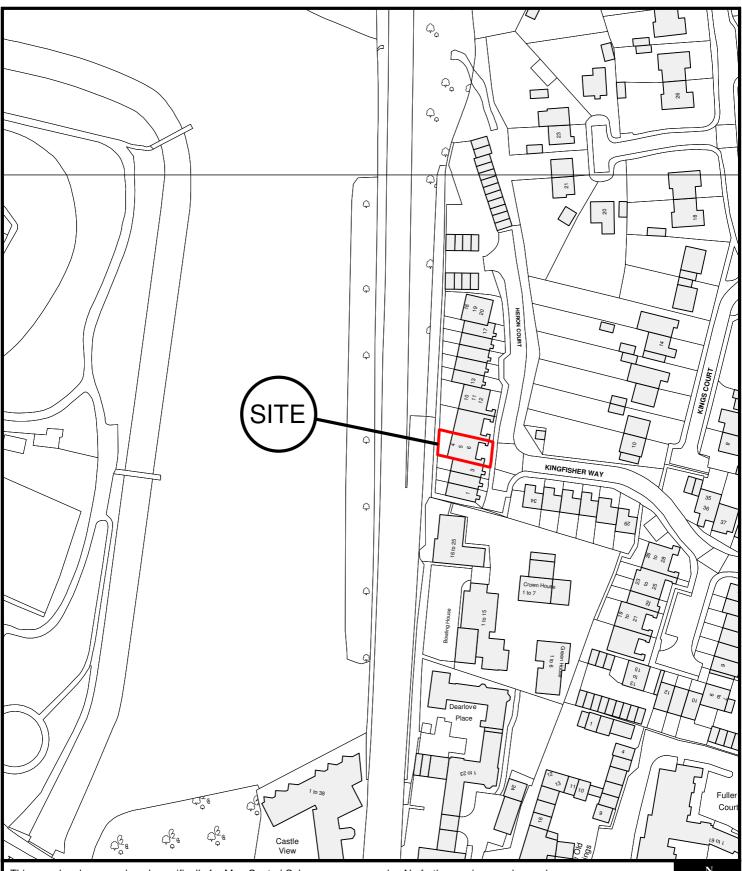

East Herts Council Wallfields Pegs Lane Hertford SG13 8EQ Tel: 01279 655261 Address: 5 Heron Court, Bishops Stortford, Herts, CM23 2AY Reference: E/10/0212/A Scale: 1:1250 O.S Sheet: TL4921SW Date of Print: 2 December 2010